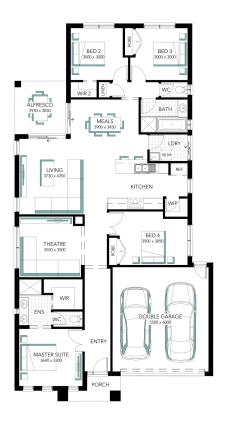

## Ashgrove 23

4 📇

2 🚔

ADDRESS
Lot 628 Riverboat Drive, Murray Park Estate

**LOT WIDTH** 14.00

**LOT SIZE** 663.10 m<sup>2</sup>

HOUSE SIZE

208.68 m<sup>2</sup>

## **Your Inclusions**